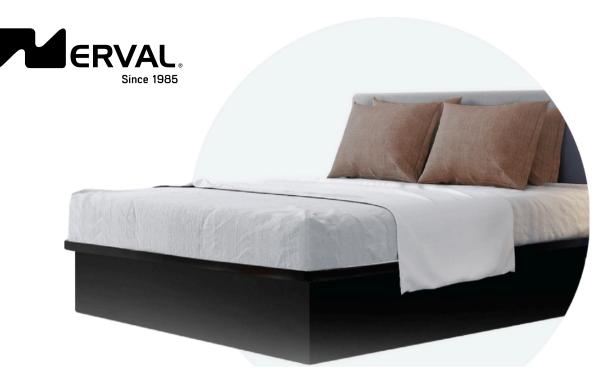

## Platform Bed Base - Queen

- · Rectangular steel slats
- Fully enclosed side panels
- · Beautiful with a modern look
- · Steel Material
- · Black powder coated steel
- Dimension: 60"W x 80"L x 16"H
- Noise-free construction
- · Quick and intuitive assembly
- 16" height evenly spaced legs
- · 19 gauge steel and 3000lb weight capacity