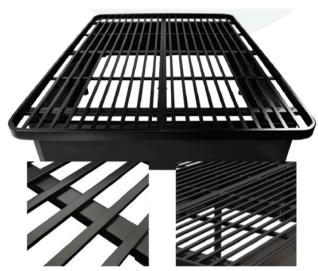

## Platform Bed Base - Queen

- · Rectangular steel slats
- Fully enclosed side panels
- · Beautiful with a modern look
- · Steel Material
- · Black powder coated steel
- Dimension: 60"W x 80"L x 16"H
- Noise-free construction
- · Quick and intuitive assembly
- 16" height evenly spaced legs
- · 19 gauge steel and 3000lb weight capacity